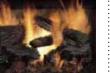

# Wood-Burning Fireplaces

The Accelerator features meticulous craftsmanship for robust fires and an impressive appearance. Multiple doors and traditional or herringbone brick panels add individual style to the Accelerator's valued performance.

Right: A36R shown with bi-fold doors and traditional refractory Front: A42C shown with gasketed doors and traditional refractory

## **Features**

- 36" or 42" viewing areas
- Radiant or heat-circulating options

## **Options**

### Doors

**Bi-Fold Doors** 





(for A36C & A42C only)

Gasketed Doors<sup>1</sup>

Vista Doors

# Gas Logs



Interiors



## **Specifications**

### **Accelerator Dimensions**



# Note: Fireplace header cannot be positioned until after the fireplace assembly is in place. 41-1/2" header height. Use only noncombustible material below the top of the front standoffs. 41-1/2

| A36R/C 43" |   | MODEL  | А   |
|------------|---|--------|-----|
| A/2B/C /Q" | ſ | A36R/C | 43" |
| 45         | Γ | A42R/C | 49" |

For product-specific clearance dimensions, please visit heatilator.com.

### **Available from**

## meatilator

The first name in fireplaces

- 800-927-6841 | heatilator.com
- f facebook.com/Heatilator
- 🕒 twitter.com/Heatilator
- 👛 youtube.com/HeatilatorFireplaces

### HTL-1022U-0616

### Limited Lifetime Warranty<sup>2</sup>

The strongest in the industry, Heatilator provides a limited life