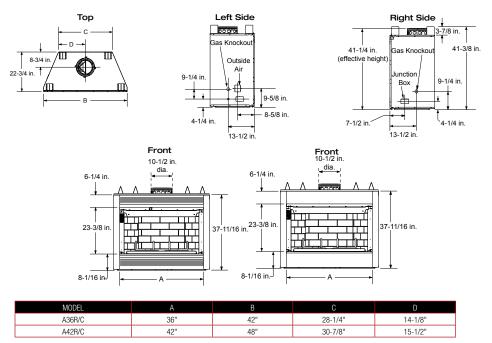

### **Accelerator Dimensions**

# Note: Fireplace header cannot be positioned until after the fireplace assembly is in place. 41-1/2" header height. Use only noncombustible material below the top of the front standoffs. 41-1/2

| A36R/C 43" |   | MODEL  | А   |
|------------|---|--------|-----|
| A/2B/C /Q" | ſ | A36R/C | 43" |
| 45         | Γ | A42R/C | 49" |

For product-specific clearance dimensions, please visit heatilator.com.

### **Framing Dimensions**