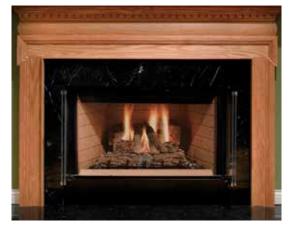

# Wood-Burning Fireplaces

The Accelerator features meticulous craftsmanship for robust fires and an impressive appearance. Multiple doors and traditional or herringbone brick panels add individual style to the Accelerator's valued performance.

Right: A36R shown with bi-fold doors and traditional refractory Front: A42C shown with gasketed doors and traditional refractory