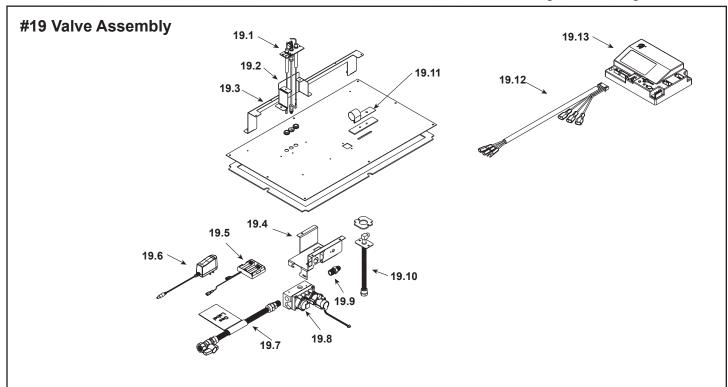

| _ |  |
|---|--|

Stocked at Depot

| ITEM  | DESCRIPTION              | COMMENTS | PART NUMBER |   |
|-------|--------------------------|----------|-------------|---|
| 19.1  | Pilot Assembly - NG      |          | 2208-012    | Υ |
| 19.1  | Pilot Assembly - LP      |          | 2208-013    | Υ |
|       | Pilot Tube               |          | SRV485-301  | Υ |
| 19.2  | Pilot Bracket            |          | 2208-101    |   |
| 19.3  | Burner Leg               |          | 2208-106    |   |
| 19.4  | Valve Bracket            |          | 2118-104    |   |
| 19.5  | Battery Pack**           |          | SRV2166-323 | Υ |
| 19.6  | Power Supply             |          | SRV2326-131 | Υ |
| 19.7  | Flex Ball Valve Assembly |          | SRV302-320  | Υ |
| 40.0  | Valve - NG               |          | 2166-302    | Υ |
| 19.8  | Valve - LP               |          | 2166-303    | Υ |
| 19.9  | Male Connector           | Pkg of 5 | 303-315/5   | Υ |
| 19.10 | Bulkhead w/ Flex         |          | SRV7000-156 | Υ |
| 19.11 | Shutter Bracket Assembly |          | 2118-121    | Υ |
| 19.12 | Wire Harness             |          | 2166-304    | Υ |
| 19.13 | Module                   |          | 2166-347    | Υ |
|       | Orifice (#37C) - NG      |          | 582-837     | Υ |
|       | Orifice (#52C) - LP      |          | SRV582-852  | Υ |