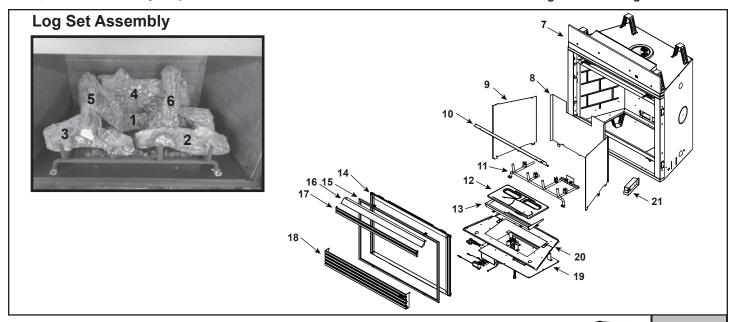

|          | Stocke  |
|----------|---------|
| <b>y</b> | at Depo |

d

| ITEM | DESCRIPTION                                                                                                                                                                                                                                                                                                                                                     | COMMENTS        | PART NUMBER    |   |
|------|-----------------------------------------------------------------------------------------------------------------------------------------------------------------------------------------------------------------------------------------------------------------------------------------------------------------------------------------------------------------|-----------------|----------------|---|
|      | Log Assembly                                                                                                                                                                                                                                                                                                                                                    |                 | LOGS-4236      | Υ |
| 1    | Log #1                                                                                                                                                                                                                                                                                                                                                          |                 | SRV2208-702    |   |
| 2    | Log #2                                                                                                                                                                                                                                                                                                                                                          | No longer       | SRV2208-703    |   |
| 3    | Log #3                                                                                                                                                                                                                                                                                                                                                          | available, Must | SRV2208-704    |   |
| 4    | Log #4                                                                                                                                                                                                                                                                                                                                                          | order complete  | SRV2208-073    |   |
| 5    | Log #5                                                                                                                                                                                                                                                                                                                                                          | assembly        | SRV2208-705    |   |
| 6    | Log #6                                                                                                                                                                                                                                                                                                                                                          |                 | SRV2208-706    |   |
| 7    | Insulation Board                                                                                                                                                                                                                                                                                                                                                |                 | 2166-136       |   |
| 8    | Refractory Back                                                                                                                                                                                                                                                                                                                                                 |                 | SRV2207-720    |   |
| 0    | Pofragtony Sido                                                                                                                                                                                                                                                                                                                                                 | Left            | SRV2207-721    |   |
| 9    | Retractory Side                                                                                                                                                                                                                                                                                                                                                 | Right           | SRV2207-722    |   |
| 10   | Glass Heat Shield                                                                                                                                                                                                                                                                                                                                               |                 | 2207-723       |   |
| 11   | Grate Assembly                                                                                                                                                                                                                                                                                                                                                  |                 | 2208-015       |   |
| 12   | Burner Assembly NG                                                                                                                                                                                                                                                                                                                                              |                 | 2207-007       | Υ |
| 12   | Log Assembly  Log #1  Log #2  No longer available, Must order complete assembly  Log #6  Insulation Board  Refractory Back  Refractory Side  Glass Heat Shield  Grate Assembly  Burner Assembly LP  Burner Assembly LP  Burner Skirt  Glass Assembly  Mesh Assembly  Hood  Louver Assembly, Top  Louver Assembly, Bottom  Valve Assembly  Refer to va  Base Pan | 2207-008        | Υ              |   |
| 13   | Burner Skirt                                                                                                                                                                                                                                                                                                                                                    |                 | SRV2208-102-BK |   |
| 14   | Glass Assembly                                                                                                                                                                                                                                                                                                                                                  |                 | GLA-6000G      | Υ |
| 15   | Mesh Assembly                                                                                                                                                                                                                                                                                                                                                   |                 | SRV530-382A    | Υ |
| 16   | Hood                                                                                                                                                                                                                                                                                                                                                            |                 | SRV60-143-BK   |   |
| 17   | Louver Assembly, Top                                                                                                                                                                                                                                                                                                                                            |                 | 2208-021       |   |
| 18   | Louver Assembly, Bottom                                                                                                                                                                                                                                                                                                                                         |                 | 2208-020       |   |
| 19   | Valve Assembly                                                                                                                                                                                                                                                                                                                                                  | Refer to        | valve page     |   |
| 20   | Base Pan                                                                                                                                                                                                                                                                                                                                                        |                 | 2208-100       |   |
| 21   | Junction Box (Plastic)                                                                                                                                                                                                                                                                                                                                          |                 | SRV4021-013    | Υ |