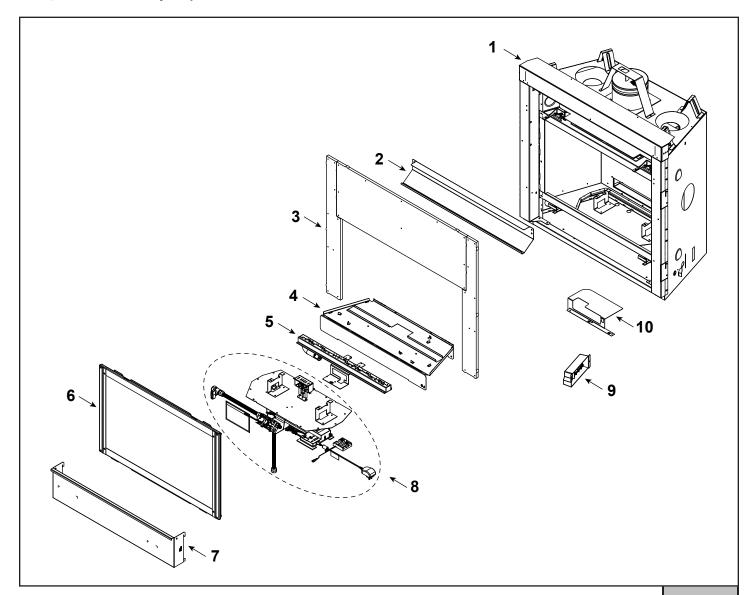

Stocked at depot

| ITEM | DESCRIPTION              | COMMENTS | PART NUMBER         |   |
|------|--------------------------|----------|---------------------|---|
| 1    | Non-Combustible Support  |          | 2492-104            |   |
| 2    | Top Fill                 |          | 2492-135            |   |
| 3    | Non-Combustible Assembly |          | 2492-079            |   |
| 4    | Base Pan                 |          | 2492-113            |   |
| 5    | Burner Assembly          |          | 2492-007            | Υ |
| 6    | Glass Door Assembly      |          | GLA-32HTL           | Υ |
| 7    | Lower Panel              |          | 2492-103            |   |
| 8    | Valve Assembly           |          | Refer to Valve Page |   |
| 9    | Junction box             |          | SRV4021-013         | Υ |
| 10   | Heat Shield, Components  |          | 2493-129            |   |