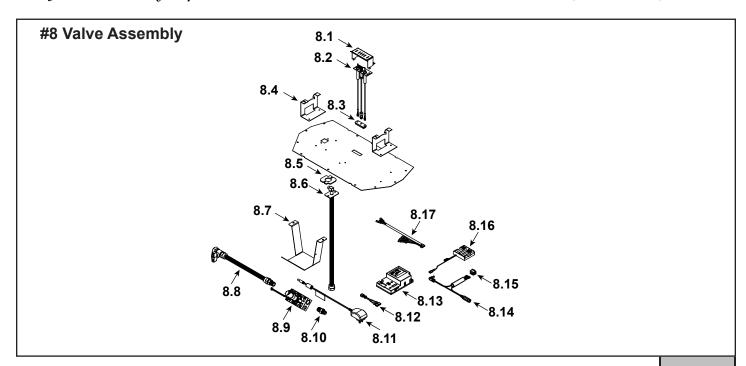

|--|

Stocked at Depot

| ITEM | DESCRIPTION                    | COMMENTS | PART NUMBER |   |
|------|--------------------------------|----------|-------------|---|
| 8.1  | Pilot Shield                   |          | 2491-123    |   |
| 0.0  | Pilot Assembly NG              |          | 2106-169    | Υ |
| 8.2  | Pilot Assembly Propane         |          | 2106-170    | Υ |
| 8.3  | Grommet                        |          | SRV2118-420 |   |
| 8.4  | Burner Support, Left and Right | 1 Set    | 2491-169    |   |
| 8.5  | Gasket                         |          | 2025-407    |   |
| 8.6  | Bulkhead W/Flex Tube           |          | 4021-428    | Υ |
| 8.7  | Valve Bracket                  |          | 2491-153    |   |
| 8.8  | Flex Ball Valve Assembly, 12"  |          | SRV302-320  | Υ |
| 8.9  | Valve NG                       |          | 2166-302    | Υ |
| 8.9  | Valve Propane                  |          | 2166-303    | Υ |
| 8.10 | Male Connector                 | Pkg of 5 | 303-315/5   | Υ |
| 8.11 | Transformer, 6 Volt Wall       |          | SRV2326-131 | Υ |
| 8.12 | Jumper Wire                    |          | SRV2187-198 | Υ |
| 8.13 | Module, Control IFT            |          | SRV2326-130 | Υ |
| 8.14 | Reset Switch Wire              |          | 2550-135    | Υ |
| 8.15 | Reset Switch                   |          | 2206-298    | Υ |
| 8.16 | Battery Holder 4AA, IFT        |          | SRV2326-134 | Υ |
| 8.17 | Harness, IFT 6 Pin Wiring      |          | SRV2326-132 | Υ |
|      | Orifice NG (#45C)              |          | 582-845     | Υ |
|      | Orifice Propane (1.25C)        |          | 582-8125    | Υ |