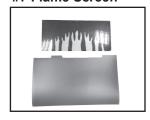

## #1 Front

#4 Remote

**#7 Flame Screen** 

**#2 Front Glass** 

#5 Heater

**#8 LED** 

#3 Log/Grate

#6 Rotisserie

## Stocked at Depot

| ITEM | DESCRIPTION                                         | COMMENTS                             | PART NUMBER    |   |
|------|-----------------------------------------------------|--------------------------------------|----------------|---|
| 1    | Front                                               |                                      | FRONT-INS30    |   |
| 2    | Front Glass                                         |                                      | GLA-INS30      | Υ |
| 3    | Log/Grate Assembly                                  |                                      | LOGS-INS30     | Υ |
| 4    | Remote                                              |                                      | REMOTE-INS30   | Υ |
| 5    | Heater Tray Assembly                                | Control Board, Heater & Fan Included | HEATER-INS30   | Υ |
| 6    | Rotisserie (Rod, Motor, & Screws)                   |                                      | ROTISS-INS30   | Υ |
| 7    | Flame Screen                                        |                                      | FLAME-INS30    |   |
| 8    | LED Assembly                                        | Includes all LEDs                    | LED-INS30      | Υ |
| 9    | Receiver                                            |                                      | RECEIVER-ELECT | Υ |
|      | Hardware Bag (Includes 2 leveling legs w/fasteners) |                                      | HRDW-BI        | Υ |