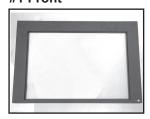

## #1 Front

#4 Remote

**#7 Flame Screen** 

**#2 Front Glass** 

#5 Heater

**#8 LED** 

#3 Log/Grate

#6 Rotisserie

## Stocked at Depot

| ITEM | DESCRIPTION                                         | COMMENTS                             | PART NUMBER    |   |
|------|-----------------------------------------------------|--------------------------------------|----------------|---|
| 1    | Front                                               |                                      | FRONT-INS30    |   |
| 2    | Front Glass                                         |                                      | GLA-INS30      | Υ |
| 3    | Log/Grate Assembly                                  |                                      | LOGS-INS30     | Υ |
| 4    | Remote                                              |                                      | REMOTE-INS30   | Υ |
| 5    | Heater Tray Assembly                                | Control Board, Heater & Fan Included | HEATER-INS30   | Υ |
| 6    | Rotisserie (Rod, Motor, & Screws)                   |                                      | ROTISS-INS30   | Υ |
| 7    | Flame Screen                                        |                                      | FLAME-INS30    |   |
| 8    | LED Assembly                                        | Includes all LEDs                    | LED-INS30      | Υ |
| 9    | Receiver                                            |                                      | RECEIVER-ELECT | Υ |
|      | Hardware Bag (Includes 2 leveling legs w/fasteners) |                                      | HRDW-BI        | Υ |