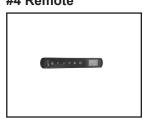

## #1 Front

#4 Remote

**#7 Flame Screen** 

**#2 Front Glass** 

#5 Heater

**#8 LED** 

#3 Log/Grate

#6 Rotisserie

## Stocked at Depot

| ITEM | DESCRIPTION                                         | COMMENTS                             | PART NUMBER    |   |
|------|-----------------------------------------------------|--------------------------------------|----------------|---|
| 1    | Front                                               |                                      | FRONT-INS30    |   |
| 2    | Front Glass                                         |                                      | GLA-INS30      | Υ |
| 3    | Log/Grate Assembly                                  |                                      | LOGS-INS30     | Υ |
| 4    | Remote                                              |                                      | REMOTE-INS30   | Υ |
| 5    | Heater Tray Assembly                                | Control Board, Heater & Fan Included | HEATER-INS30   | Υ |
| 6    | Rotisserie (Rod, Motor, & Screws)                   |                                      | ROTISS-INS30   | Υ |
| 7    | Flame Screen                                        |                                      | FLAME-INS30    |   |
| 8    | LED Assembly                                        | Includes all LEDs                    | LED-INS30      | Υ |
| 9    | Receiver                                            |                                      | RECEIVER-ELECT | Υ |
|      | Hardware Bag (Includes 2 leveling legs w/fasteners) |                                      | HRDW-BI        | Υ |