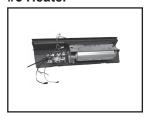

## #1 Front

#4 Remote

**#7 Flame Screen** 

**#2 Front Glass** 

#5 Heater

**#8 LED** 

#3 Log/Grate

#6 Rotisserie

## Stocked at Depot

| ITEM | DESCRIPTION                                         | COMMENTS                             | PART NUMBER    |   |
|------|-----------------------------------------------------|--------------------------------------|----------------|---|
| 1    | Front                                               |                                      | FRONT-INS30    |   |
| 2    | Front Glass                                         |                                      | GLA-INS30      | Υ |
| 3    | Log/Grate Assembly                                  |                                      | LOGS-INS30     | Υ |
| 4    | Remote                                              |                                      | REMOTE-INS30   | Υ |
| 5    | Heater Tray Assembly                                | Control Board, Heater & Fan Included | HEATER-INS30   | Υ |
| 6    | Rotisserie (Rod, Motor, & Screws)                   |                                      | ROTISS-INS30   | Υ |
| 7    | Flame Screen                                        |                                      | FLAME-INS30    |   |
| 8    | LED Assembly                                        | Includes all LEDs                    | LED-INS30      | Υ |
| 9    | Receiver                                            |                                      | RECEIVER-ELECT | Υ |
|      | Hardware Bag (Includes 2 leveling legs w/fasteners) |                                      | HRDW-BI        | Υ |