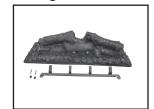

## #1 Front

#4 Remote

**#7 Flame Screen** 

**#2 Front Glass** 

#5 Heater

**#8 LED** 

#3 Log/Grate

#6 Rotisserie

## Stocked at Depot

| ITEM | DESCRIPTION                                         | COMMENTS                             | PART NUMBER    |   |
|------|-----------------------------------------------------|--------------------------------------|----------------|---|
| 1    | Front                                               |                                      | FRONT-INS30    |   |
| 2    | Front Glass                                         |                                      | GLA-INS30      | Υ |
| 3    | Log/Grate Assembly                                  |                                      | LOGS-INS30     | Υ |
| 4    | Remote                                              |                                      | REMOTE-INS30   | Υ |
| 5    | Heater Tray Assembly                                | Control Board, Heater & Fan Included | HEATER-INS30   | Υ |
| 6    | Rotisserie (Rod, Motor, & Screws)                   |                                      | ROTISS-INS30   | Υ |
| 7    | Flame Screen                                        |                                      | FLAME-INS30    |   |
| 8    | LED Assembly                                        | Includes all LEDs                    | LED-INS30      | Υ |
| 9    | Receiver                                            |                                      | RECEIVER-ELECT | Υ |
|      | Hardware Bag (Includes 2 leveling legs w/fasteners) |                                      | HRDW-BI        | Υ |