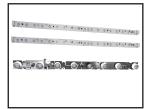

## Stocked at Depot

| ITEM | DESCRIPTION                                         | COMMENTS                             | PART NUMBER    |   |
|------|-----------------------------------------------------|--------------------------------------|----------------|---|
| 1    | Front                                               |                                      | FRONT-INS30    |   |
| 2    | Front Glass                                         |                                      | GLA-INS30      | Υ |
| 3    | Log/Grate Assembly                                  |                                      | LOGS-INS30     | Υ |
| 4    | Remote                                              |                                      | REMOTE-INS30   | Υ |
| 5    | Heater Tray Assembly                                | Control Board, Heater & Fan Included | HEATER-INS30   | Υ |
| 6    | Rotisserie (Rod, Motor, & Screws)                   |                                      | ROTISS-INS30   | Υ |
| 7    | Flame Screen                                        |                                      | FLAME-INS30    |   |
| 8    | LED Assembly                                        | Includes all LEDs                    | LED-INS30      | Υ |
| 9    | Receiver                                            |                                      | RECEIVER-ELECT | Υ |
|      | Hardware Bag (Includes 2 leveling legs w/fasteners) |                                      | HRDW-BI        | Υ |