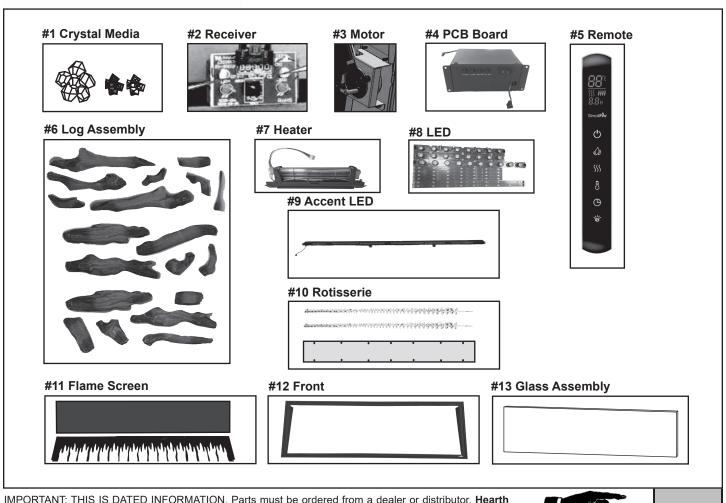

78" Scion Electric Fireplace

Beginning Manufacturing Date: Dec 2018 Ending Manufacturing Date: Active

| IMPORTANT: THIS IS DATED INFORMATION. Parts must be ordered from a dealer or distributor. <b>Hearth and Home Technologies does not sell directly to consumers</b> . Provide model number and serial number when requesting service parts from your dealer or distributor. |                                                         |                                                 |                 | Stocked at Depot |
|---------------------------------------------------------------------------------------------------------------------------------------------------------------------------------------------------------------------------------------------------------------------------|---------------------------------------------------------|-------------------------------------------------|-----------------|------------------|
| ITEM                                                                                                                                                                                                                                                                      | DESCRIPTION                                             | COMMENTS                                        | PART NUMBER     | at Dopot         |
| 1                                                                                                                                                                                                                                                                         | Crystal Media (Clear Small, Clear Large, & Black Small) |                                                 | CRYSTAL-SCION   |                  |
| 2                                                                                                                                                                                                                                                                         | Remote Receiver                                         |                                                 | RECEIV-ALLUS-E  | Υ                |
| 3                                                                                                                                                                                                                                                                         | Allusion Motor                                          |                                                 | MOTOR-ALLUS     | Υ                |
| 4                                                                                                                                                                                                                                                                         | PCB Board Assembly                                      |                                                 | PCB-SCION       | Υ                |
| 5                                                                                                                                                                                                                                                                         | Remote                                                  |                                                 | REMOT-ELECT-ALL | Υ                |
| 6                                                                                                                                                                                                                                                                         | Log Assembly                                            |                                                 | LOGS-SCION      | Υ                |
| 7                                                                                                                                                                                                                                                                         | Heater Assembly                                         | Heater & Fan                                    | HEATER-SCION    | Υ                |
| 8                                                                                                                                                                                                                                                                         | LED Assembly                                            | Emberbed &<br>Flame(Accent LED Not<br>Included) | LED-SC78        | Y                |
| 9                                                                                                                                                                                                                                                                         | Accent LED                                              |                                                 | ACCENT-SC78     | Υ                |
| 10                                                                                                                                                                                                                                                                        | Rotisserie                                              | Rods & Cover                                    | ROTISS-SC78     | Υ                |
| 11                                                                                                                                                                                                                                                                        | Flame Screen                                            |                                                 | FLAME-SC78      |                  |
| 12                                                                                                                                                                                                                                                                        | Front                                                   |                                                 | FRONT-SC78      |                  |
| 13                                                                                                                                                                                                                                                                        | Glass                                                   |                                                 | GLA-SC78        |                  |
|                                                                                                                                                                                                                                                                           | Reflective Panels                                       | Qty 2 req                                       | PANELS-SCION    |                  |