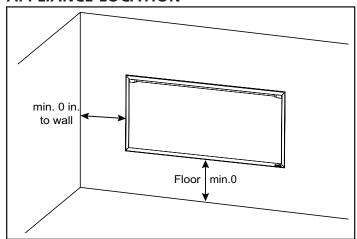

## **APPLIANCE LOCATION**

| PRODUCT LISTING C | DUCT LISTING CODES   |  |  |  |
|-------------------|----------------------|--|--|--|
| US                | CSA 22.2 No 46-M1988 |  |  |  |
| INTERNATIONAL     | CSA 22.2 No 46-M1988 |  |  |  |

## MINIMUM CLEARANCES TO COMBUSTIBLES

| AREA  | CLEARANCES |  |
|-------|------------|--|
| SIDES | 0 "        |  |
| FLOOR | 0 "        |  |
| ТОР   | 0 "        |  |
| ВАСК  | 0 "        |  |
| FRONT | 36" [914]  |  |