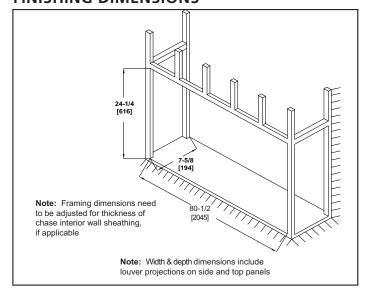

## FINISHING DIMENSIONS

# Scion 78" Clean Face Linear

Electric Fireplace

| MODEL      | WIDTH         |                   | HEIGHT           |                  | DEPTH           |                 | \#E\#\#\ ABE A                | D.T.L.C |
|------------|---------------|-------------------|------------------|------------------|-----------------|-----------------|-------------------------------|---------|
| MODEL      | Actual        | Framing           | Actual           | Framing          | Actual          | Framing         | VIEWING AREA                  | BTUS    |
| SF-SC78-BK | 80"<br>[2032] | 80-1/2"<br>[2045] | 23-7/8"<br>[606] | 24-1/4"<br>[616] | 7-5/8"<br>[194] | 7-5/8"<br>[194] | 76-7/8" x 15"<br>[1953 x 381] | 5,000   |