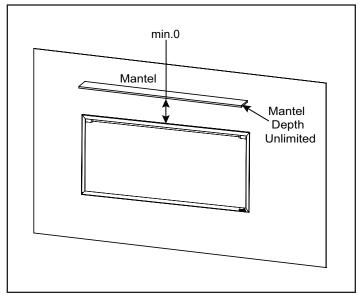

| Actual           | Framing          | Actual          | Framing         | VIEWING AREA                  | BTUS    |
| SF-SC78-BK | 80"<br>[2032] | 80-1/2"<br>[2045] | 23-7/8"<br>[606] | 24-1/4"<br>[616] | 7-5/8"<br>[194] | 7-5/8"<br>[194] | 76-7/8" x 15"<br>[1953 x 381] | 5,000   |

LEFT SIDE FRONT RIGHT SIDE



## **ELECTRICAL CONNECTION REQUIREMENTS**

| CIRCUIT            | CONNECTION METHOD | BTUS  |
|--------------------|-------------------|-------|
| 15 AMP, 120V/60 Hz | Hardwire only     | 5,000 |

**Specifications** SF-SC78-BK

## MINIMUM CLEARANCES TO COMBUSTIBLES

| AREA  | CLEARANCES |  |
|-------|------------|--|
| SIDES | 0 "        |  |
| FLOOR | 0 "        |  |
| ТОР   | 0 "        |  |
| ВАСК  | 0 "        |  |
| FRONT | 36" [914]  |  |

## **MANTEL PROJECTIONS**



## FINISHING DIMENSIONS



## **APPLIANCE LOCATION**



| PRODUCT LISTING C | DUCT LISTING CODES   |  |  |  |
|-------------------|----------------------|--|--|--|
| US                | CSA 22.2 No 46-M1988 |  |  |  |
| INTERNATIONAL     | CSA 22.2 No 46-M1988 |  |  |  |

Product information provided is not complete and is subject to change without notice. Product installation must adhere strictly to instructions accompanying product to avoid risk of fire and potential injury.