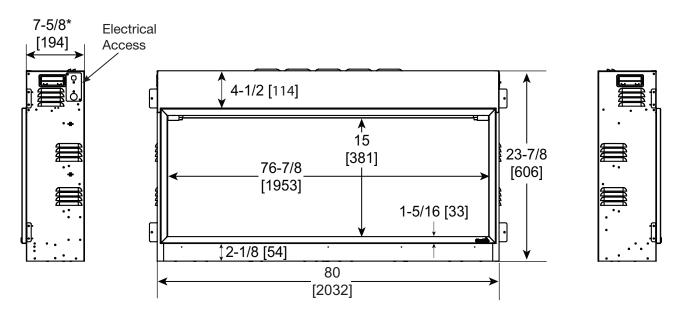

# Scion 78" Clean Face Linear

Electric Fireplace

| MODEL      | WIDTH         |                   | HEIGHT           |                  | DEPTH           |                 | \#E\#\#\ ABE A                | D.T.L.C |
|------------|---------------|-------------------|------------------|------------------|-----------------|-----------------|-------------------------------|---------|
| MODEL      | Actual        | Framing           | Actual           | Framing          | Actual          | Framing         | VIEWING AREA                  | BTUS    |
| SF-SC78-BK | 80"<br>[2032] | 80-1/2"<br>[2045] | 23-7/8"<br>[606] | 24-1/4"<br>[616] | 7-5/8"<br>[194] | 7-5/8"<br>[194] | 76-7/8" x 15"<br>[1953 x 381] | 5,000   |

LEFT SIDE FRONT RIGHT SIDE