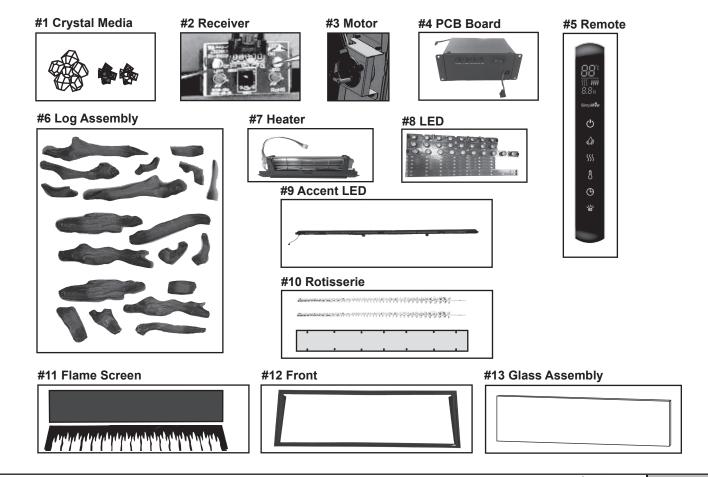

| when requesting service parts from your dealer or distributor. |                                                         |                                                 |                 | Stocked at Depot |
|----------------------------------------------------------------|---------------------------------------------------------|-------------------------------------------------|-----------------|------------------|
| ITEM                                                           | DESCRIPTION                                             | COMMENTS                                        | PART NUMBER     |                  |
| 1                                                              | Crystal Media (Clear Small, Clear Large, & Black Small) |                                                 | CRYSTAL-SCION   |                  |
| 2                                                              | Remote Receiver                                         |                                                 | RECEIV-ALLUS-E  | Υ                |
| 3                                                              | Allusion Motor                                          |                                                 | MOTOR-ALLUS     | Υ                |
| 4                                                              | PCB Board Assembly                                      |                                                 | PCB-SCION       | Υ                |
| 5                                                              | Remote                                                  |                                                 | REMOT-ELECT-ALL | Υ                |
| 6                                                              | Log Assembly                                            |                                                 | LOGS-SCION      | Υ                |
| 7                                                              | Heater Assembly                                         | Heater & Fan                                    | HEATER-SCION    | Υ                |
| 8                                                              | LED Assembly                                            | Emberbed &<br>Flame(Accent LED Not<br>Included) | LED-SC55        | Υ                |
| 9                                                              | Accent LED                                              |                                                 | ACCENT-SC55     | Υ                |
| 10                                                             | Rotisserie                                              | Rods & Cover                                    | ROTISS-SC55     | Υ                |
| 11                                                             | Flame Screen                                            |                                                 | FLAME-SC55      |                  |
| 12                                                             | Front                                                   |                                                 | FRONT-SC55      |                  |
| 13                                                             | Glass                                                   |                                                 | GLA-SC55        |                  |
|                                                                | Reflective Panels                                       | Qty 2 req                                       | PANELS-SCION    |                  |